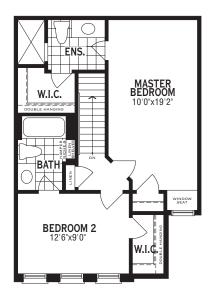

## Netherby · 1415 Sq.Ft. · GTVH05

## Netherby · 1415 Sq.Ft. · GTVH05

"Architect's Choice" Options

Ground Floor Options

Third Floor Options