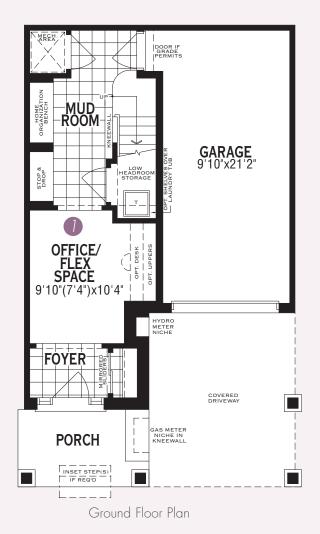

## Netherby · 1415 Sq.Ft. · GTVH05

## Netherby · 1415 Sq.Ft. · GTVH05

"Architect's Choice" Options

Ground Floor Options

Third Floor Options