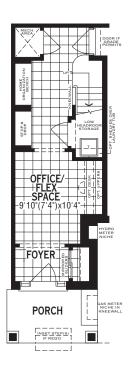

## Netherby · 1415 Sq.Ft. · GTVH05

## Netherby · 1415 Sq.Ft. · GTVH05

"Architect's Choice" Options

Ground Floor Options

Third Floor Options