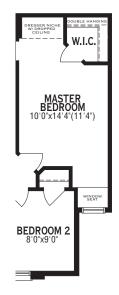

## Netherby · 1415 Sq.Ft. · GTVH05

## Netherby · 1415 Sq.Ft. · GTVH05

"Architect's Choice" Options

Ground Floor Options

Third Floor Options