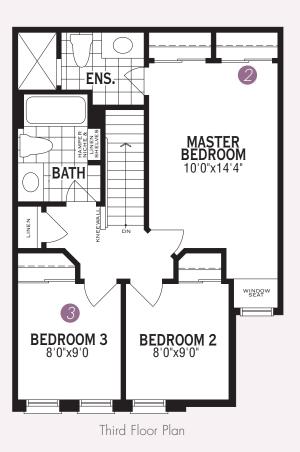

## Netherby · 1415 Sq.Ft. · GTVH05

## Netherby · 1415 Sq.Ft. · GTVH05

"Architect's Choice" Options

Ground Floor Options

Third Floor Options