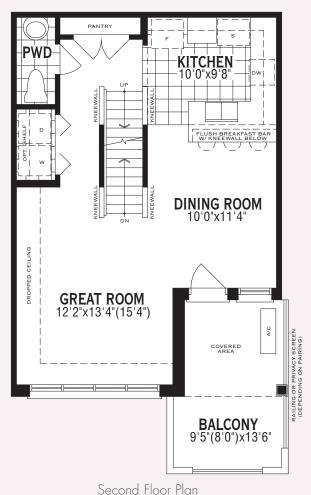

## Netherby · 1415 Sq.Ft. · GTVH05

## Netherby · 1415 Sq.Ft. · GTVH05

"Architect's Choice" Options

Ground Floor Options

Third Floor Options