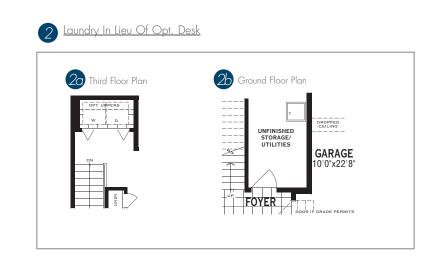

## Village Homes 1195<sup>E</sup>

"Architect's Choice" Options

Standard Third Floor Options

Ground Floor Options

HEVHO2 All illustrations are antifs concept. Specifications, terms and conditions are subject to change which ratios. These floor plans and room dimensions apply to elevation 'A' of this model lyse. Note that plans and account dimensions may vary according to elevation. Plan may be built as the minor image. "Daint wall 'hybere shown! means a wall in which additional issuitation has been installed. This will assist in exelucing, but not eleminating, ambiest sound from adjoining coras and mechanical systems. The extent of the reduction will vary depanding upon various actions including, whitou limitation, the presence and event of mechanical systems located in the wall. Please consult your soles representative. E.S.O.E. August 2010 – Coprigit 2010 – Mattamy Homes Limited. Repirit August 2011.