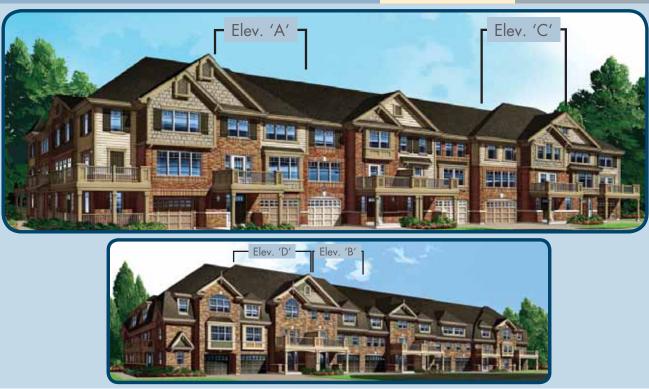

## Village Homes 1195<sup>E</sup>

"Architect's Choice" Options

Standard Third Floor Options

Ground Floor Options

HEVHO2 All illustrations are antifs concept. Specifications, terms and conditions are subject to change which ratios. These floor plans and room dimensions apply to elevation 'A' of this model lyse. Note that plans and account dimensions may vary according to elevation. Plan may be built as the minor image. "Daint wall 'hybere shown! means a wall in which additional issuitation has been installed. This will assist in exelucing, but not eleminating, ambiest sound from adjoining coras and mechanical systems. The extent of the reduction will vary depanding upon various actions including, whitou limitation, the presence and event of mechanical systems located in the wall. Please consult your soles representative. E.S.O.E. August 2010 – Coprigit 2010 – Mattamy Homes Limited. Repirit August 2011.