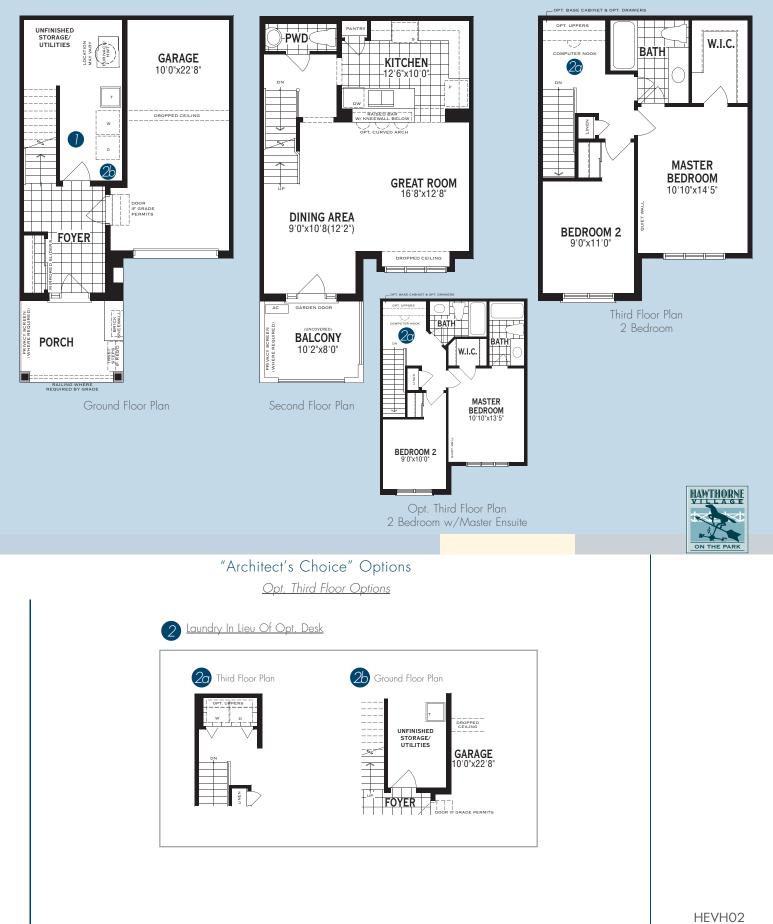

## Currant HEVHO2

## Village Homes 1195<sup>E</sup>

"Architect's Choice" Options

Standard Third Floor Options

Ground Floor Options

HEVHO2 All illustrations are antifs concept. Specifications, terms and conditions are subject to change which ratios. These floor plans and room dimensions apply to elevation 'A' of this model lyse. Note that plans and account dimensions may vary according to elevation. Plan may be built as the minor image. "Daint wall 'hybere shown! means a wall in which additional issuitation has been installed. This will assist in exelucing, but not eleminating, ambiest sound from adjoining coras and mechanical systems. The extent of the reduction will vary depanding upon various actions including, whitou limitation, the presence and event of mechanical systems located in the wall. Please consult your soles representative. E.S.O.E. August 2010 – Coprigit 2010 – Mattamy Homes Limited. Repirit August 2011.